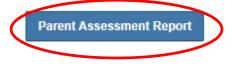

4. Click on **Parent Assessment Report** in the center of the screen

5. Click the box with the lines in the upper left, then **NYS Assessment Reports**, then the reports themselves