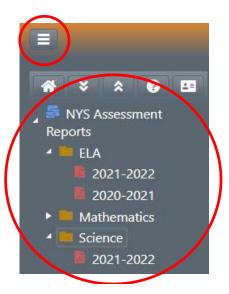

4. Click on **Parent Assessment Report** in the center of the screen

5. Click the box with the lines in the upper left, then **NYS Assessment Reports**, then the reports themselves